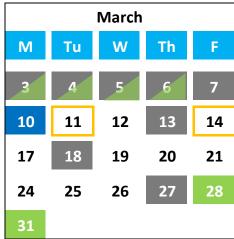

## **Exchange Booking & Settlement Calendar** January - June 2025

Settlement Blackout (Direct-to-Freddie via Tradeweb path)

Booking Blackout (Direct-to-Freddie via Tradeweb path)

48-Hour Day

Settlement Blackout (both Paths)

Booking Blackout (Direct-to-Freddie via Tradeweb path)

48-Hour Day