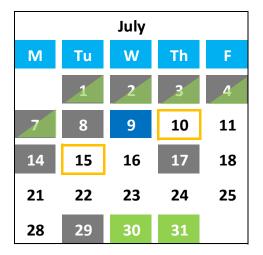

## Exchange Booking & Settlement Calendar July – December 2025

| September |    |    |    |    |  |  |
|-----------|----|----|----|----|--|--|
| M         | Tu | W  | Th | F  |  |  |
| 1         | 2  | 3  | 4  | 5  |  |  |
| 8         | 9  | 10 | 11 | 12 |  |  |
| 15        | 16 | 17 | 18 | 19 |  |  |
| 22        | 23 | 24 | 25 | 26 |  |  |
| 29        | 30 |    |    |    |  |  |