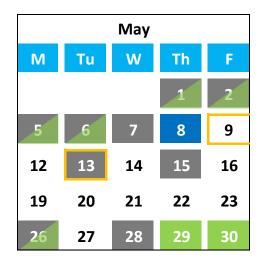

## **Exchange Booking & Settlement Calendar** January - June 2025

Settlement Blackout (Direct-to-Freddie via Tradeweb path)

Booking Blackout (Direct-to-Freddie via Tradeweb path)

48-Hour Day

Settlement Blackout (both Paths)

Booking Blackout (Direct-to-Freddie via Tradeweb path)

48-Hour Day