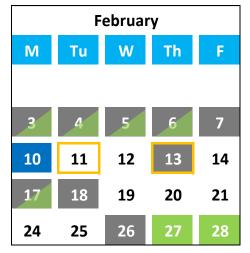

## **Exchange Booking & Settlement Calendar** January - June 2025

Settlement Blackout (Direct-to-Freddie via Tradeweb path)

Booking Blackout (Direct-to-Freddie via Tradeweb path)

48-Hour Day

Settlement Blackout (both Paths)

Booking Blackout (Direct-to-Freddie via Tradeweb path)

48-Hour Day