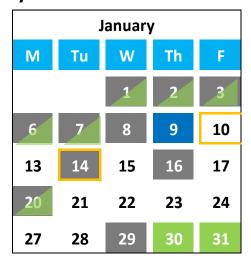

## **Exchange Booking & Settlement Calendar** January - June 2025

Settlement Blackout (Direct-to-Freddie via Tradeweb path)

Booking Blackout (Direct-to-Freddie via Tradeweb path)

48-Hour Day

Settlement Blackout (both Paths)

Booking Blackout (Direct-to-Freddie via Tradeweb path)

48-Hour Day