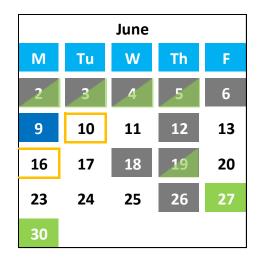

## **Exchange Booking & Settlement Calendar** January - June 2025

Settlement Blackout (Direct-to-Freddie via Tradeweb path)

Booking Blackout (Direct-to-Freddie via Tradeweb path)

48-Hour Day