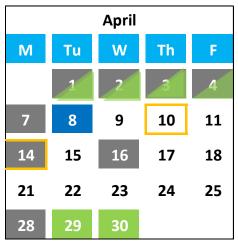

## **Exchange Booking & Settlement Calendar** January - June 2025

Settlement Blackout (Direct-to-Freddie via Tradeweb path)

Booking Blackout (Direct-to-Freddie via Tradeweb path)

48-Hour Day