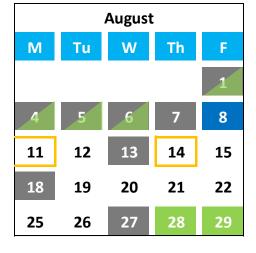

## Exchange Booking & Settlement Calendar July – December 2025

| September |    |    |    |    |  |  |
|-----------|----|----|----|----|--|--|
| M         | Tu | W  | Th | F  |  |  |
| 1         | 2  | 3  | 4  | 5  |  |  |
| 8         | 9  | 10 | 11 | 12 |  |  |
| 15        | 16 | 17 | 18 | 19 |  |  |
| 22        | 23 | 24 | 25 | 26 |  |  |
| 29        | 30 |    |    |    |  |  |

Settlement Blackout (both Paths)

Booking Blackout (Direct-to-Freddie via Tradeweb path)

48-Hour Day