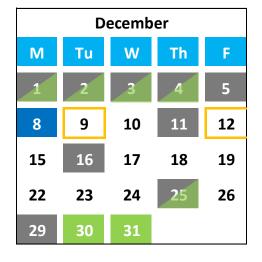

## Exchange Booking & Settlement Calendar July – December 2025

| September |    |    |    |    |  |  |
|-----------|----|----|----|----|--|--|
| M         | Tu | W  | Th | F  |  |  |
| 1         | 2  | 3  | 4  | 5  |  |  |
| 8         | 9  | 10 | 11 | 12 |  |  |
| 15        | 16 | 17 | 18 | 19 |  |  |
| 22        | 23 | 24 | 25 | 26 |  |  |
| 29        | 30 |    |    |    |  |  |

Settlement Blackout (both Paths)

Booking Blackout (Direct-to-Freddie via Tradeweb path)

48-Hour Day